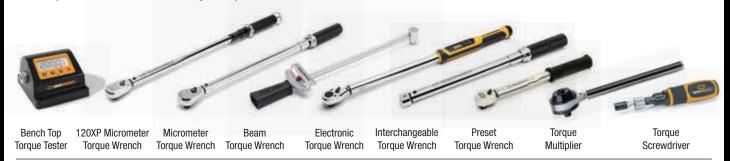

#### **TORQUE PRODUCTS**

Regardless of industry, when there is a precise application of torque required, the strength and durability of GEARWRENCH tools will get the job done.