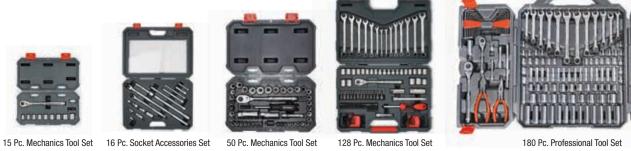

#### **TOOL SETS**

You take your auto repair and fine-tuning seriously. Let your tool sets reflect that with the expertly crafted drive tools, sockets, wrenches, ratcheting wrenches, pliers, and screwdrivers only found in a GEARWRENCH set.