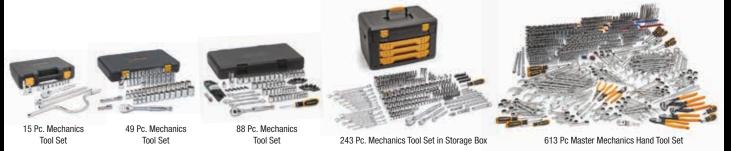

#### **TOOL SETS**

You take your auto repair and fine-tuning seriously. Let your tool sets reflect that with the expertly crafted drive tools, sockets, wrenches, ratcheting wrenches, pliers, and screwdrivers only found in a GEARWRENCH set.