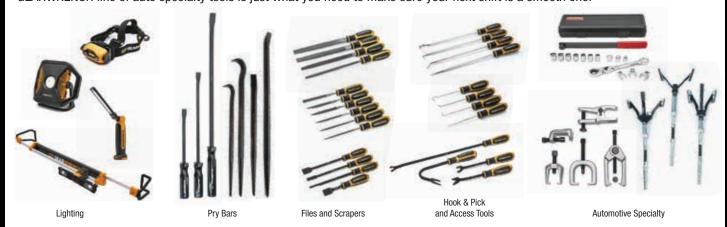

#### **SPECIALTY TOOLS**

When pistons pump and horses roar, an occasional adjustment needs to be made. Fortunately, the entire GEARWRENCH line of auto specialty tools is just what you need to make sure your next shift is a smooth one.