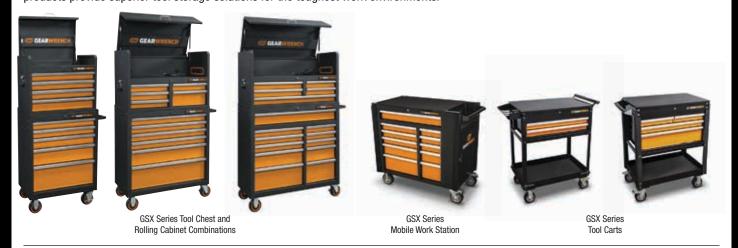

#### **TOOL STORAGE**

Designed with durability, access, and maximum storage capacity in mind —GEARWRENCH tool storage products provide superior tool storage solutions for the toughest work environments.