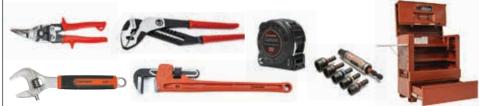

#### **Drop Forged Strength. American Made Quality.**

Over the decades, thousands of tough applications and just as many demanding customers have forged the Campbell brand. Today, Campbell industrial rigging solutions stand for strength. Campbell industrial fittings are closed-die drop-forged for superior strength and performance, and all alloy lifting chains and assiciated alloy chain fittings are 100% load-tested to at least 2X the working laod limit as proof of their reliability.

#### **CHAINS & FITTINGS**

Whether you're positioning 6-metric ton steel plates on a new bridge or trucking heavy equipment and structures cross-country, there's no rigging job too challenging for Campbell.

Clamps