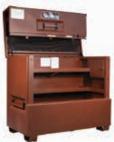

#### **STORAGE**

Crescent Tool storage products, including Crescent JOBOX, are built for the day-to-day storage and protection

of every tool – whether on the job site or in your truck.

Site-Vault Heavy Duty Chests

Piano Boxes

Field Office