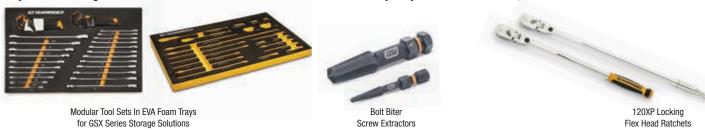

#### **RATCHETS & DRIVE TOOLS**

The wide line of GEARWRENCH ratchets and drive tools offers both auto techs and industrial mechanics an impressive arsenal of tools to accomplish just about any job.

#### **EXTRACTION TOOLS**

Whether you need it removed, loosened, or tightened, there's a GEARWRENCH extraction tool for that. Our Bolt Biter extraction sockets, screwdrivers, and nut drivers are ready to perform when you get your hands on them.

#### **TOOL SETS**

You take your auto repair and fine-tuning seriously. Let your tool sets reflect that with the expertly crafted drive tools, sockets, wrenches, ratcheting wrenches, pliers, and screwdrivers only found in a GEARWRENCH set.

#### **TOOL STORAGE**

Designed with durability, access, and maximum storage capacity in mind —GEARWRENCH tool storage products provide superior tool storage solutions for the toughest work environments.