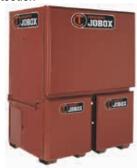

#### **STORAGE**

Crescent Tool storage products, including Crescent JOBOX, are built for the day-to-day storage and protection

of every tool – whether on the job site or in your truck.

Site-Vault Heavy Duty Chests

Piano Boxes

Field Office