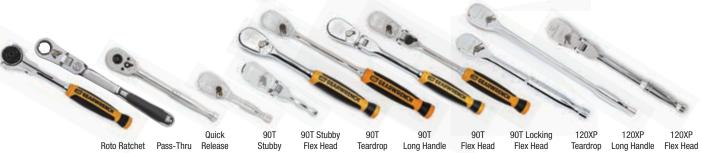

#### **RATCHETS & DRIVE TOOLS**

The wide line of GEARWRENCH ratchets and drive tools offers both auto techs and industrial mechanics an impressive arsenal of tools to accomplish just about any job.