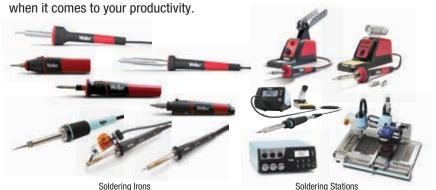

## Weller

#### **Solutions For Every Soldering Job**

For decades, the Weller name has stood for pioneering soldering solutions. Weller is the global leader in manual soldering technology and offers a complete, user-oriented customer and distribution service, with their own sites in over 30 countries. By expanding its product portfolio, Weller Tools is setting new benchmarks while laying the foundation for complete expert workbench solutions from a single source.

#### **SOLDERING**

Your workbench deserves the best soldering technology. Professionalism makes no compromises: Soldering technology that is packed with precision, innovation, and quality for a decisive advantage

Soldering Guns

Accessories