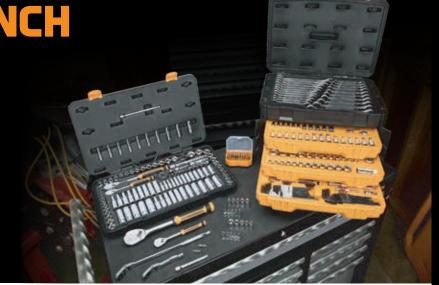

#### **TOOL SETS**

You take your auto repair and fine-tuning seriously. Let your tool sets reflect that with the expertly crafted drive tools, sockets, wrenches, ratcheting wrenches, pliers, and screwdrivers only found in a GEARWRENCH set.

#### **TOOL STORAGE**

Designed with durability, access, and maximum storage capacity in mind —GEARWRENCH tool storage products provide superior tool storage solutions for the toughest work environments.