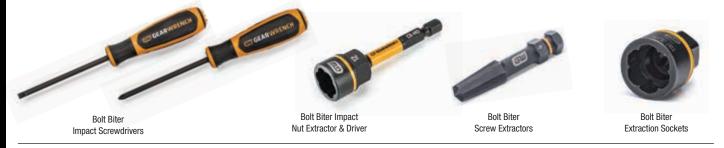

#### **EXTRACTION TOOLS**

Whether you need it removed, loosened, or tightened, there's a GEARWRENCH extraction tool for that. Our Bolt Biter extraction sockets, screwdrivers, and nut drivers are ready to perform when you get your hands on them.