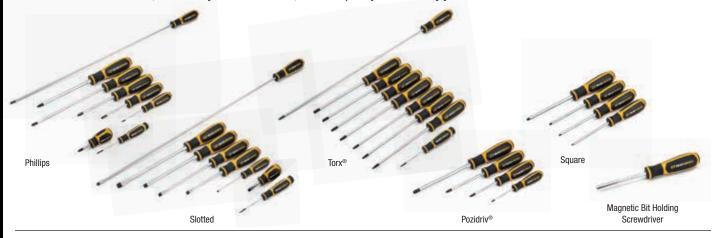

#### **SCREWDRIVERS**

GEARWRENCH provides professional automotive techs, industrial mechanics – and you – a complete selection of screwdrivers and nutdrivers, individually or in select sets, to accomplish just about any job.