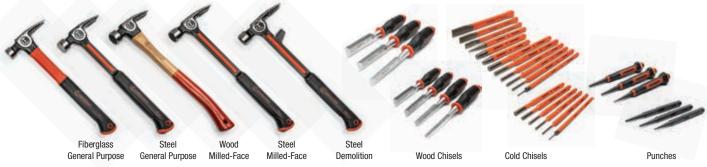

#### **STRIKING & STRUCK**

Crescent brings best-in-class innovation to our line of professional hammers with forged steel heads and handles with revolutionary Vibeguard<sup>™</sup> technology.

#### **FILES & SHAPING**

Our extensive line of files, rasps, saws, and accessories are the tools professional tradespeople know they can count on to get the job done right.