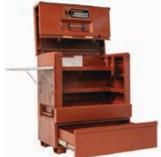

#### **STORAGE**

Crescent Tool storage products, including Crescent JOBOX, are built for the day-to-day storage and protection

of every tool – whether on the job site or in your truck.

Site-Vault Heavy Duty Chests

Piano Boxes

Field Office