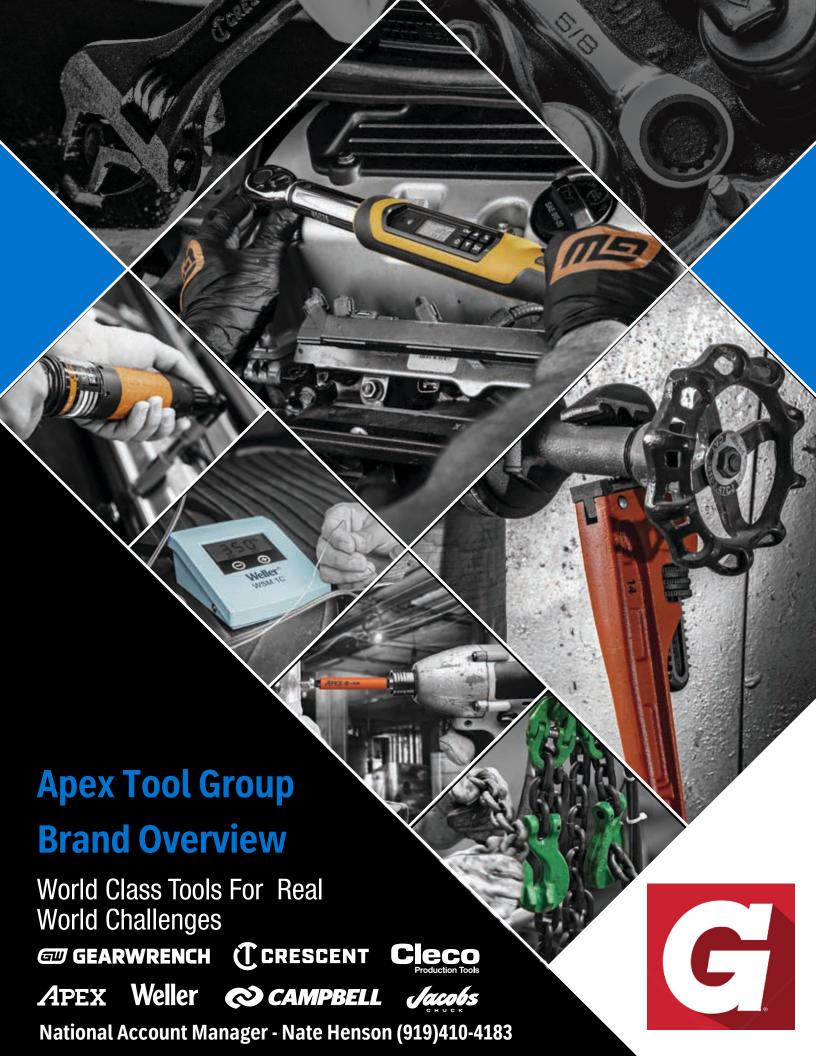

#### **WRENCHES**

GEARWRENCH has been an innovator of wrenches since our beginning. All of our ratcheting wrenches, wrenches, and combination wrenches aim to meet the demanding needs of professional users and auto enthusiasts alike.

#### **RATCHETS & DRIVE TOOLS**

The wide line of GEARWRENCH ratchets and drive tools offers both auto techs and industrial mechanics an impressive arsenal of tools to accomplish just about any job.

#### **SOCKETS**

The only thing that might work harder than you is your tools. So grab our tried and true GEARWRENCH sockets or socket sets. For the right socket for your job, trust the brand that professional auto techs rely on.

#### **TOOL SETS**

You take your auto repair and fine-tuning seriously. Let your tool sets reflect that with the expertly crafted drive tools, sockets, wrenches, ratcheting wrenches, pliers, and screwdrivers only found in a GEARWRENCH set.

#### **TOOL STORAGE**

Designed with durability, access, and maximum storage capacity in mind —GEARWRENCH tool storage products provide superior tool storage solutions for the toughest work environments.