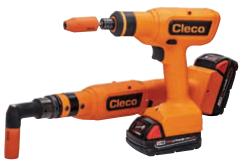

#### **CellClutch™ CORDLESS NUTRUNNERS**

CellClutch<sup>™</sup> is the newest innovation in cordless clutch tools. This is the perfect upgrade from pneumatic tools.

Programmable rundown strategies help eliminate expensive errors ensuring quality and accuracy from the start.

A mechanically adjustable clutch provides a positive shut off that controls torque output.

Single Battery Platform across the entire cordless range to reduce complexity and costs.

Right Angle Pistol Grip