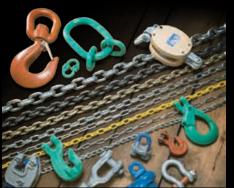

#### **Drop Forged Strength. American Made Quality.**

Over the decades, thousands of tough applications and just as many demanding customers have forged the Campbell brand. Today, Campbell industrial rigging solutions stand for strength. Campbell industrial fittings are closed-die drop-forged for superior strength and performance, and all alloy lifting chains and assiciated alloy chain fittings are 100% load-tested to at least 2X the working laod limit as proof of their reliability.

#### **CHAINS & FITTINGS**

Whether you're positioning 6-metric ton steel plates on a new bridge or trucking heavy equipment and structures cross-country, there's no rigging job too challenging for Campbell.