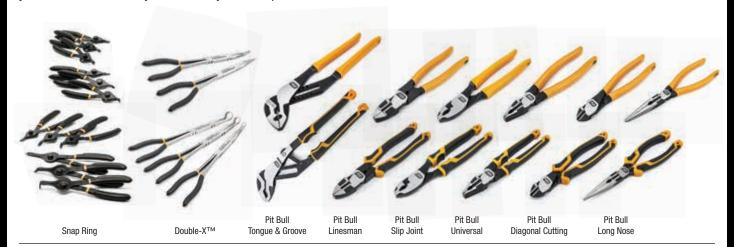

#### **PLIERS**

When you're cutting, bending, or gripping all day long, you want to do it with confidence. With GEARWRENCH, you can trust in the variety and versatility of all our pliers.

#### **SPECIALTY TOOLS**

When pistons pump and horses roar, an occasional adjustment needs to be made. Fortunately, the entire GEARWRENCH line of auto specialty tools is just what you need to make sure your next shift is a smooth one.