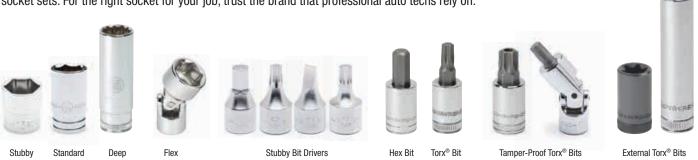

#### **SOCKETS**

The only thing that might work harder than you is your tools. So grab our tried and true GEARWRENCH sockets or socket sets. For the right socket for your job, trust the brand that professional auto techs rely on.