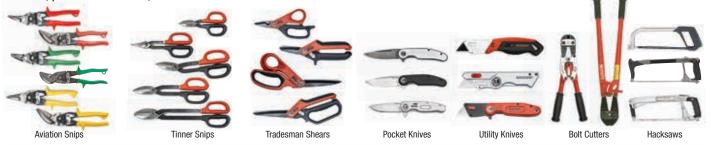

#### **CUTTING**

Get the edge you need with the extensive Crescent line of products including snips, shears, scissors, knives, saws, and trade tools. For industrial cutting strength, turn to the Crescent line of manual cutters, hydraulic cutters, pneumatic cutters, and accessories.